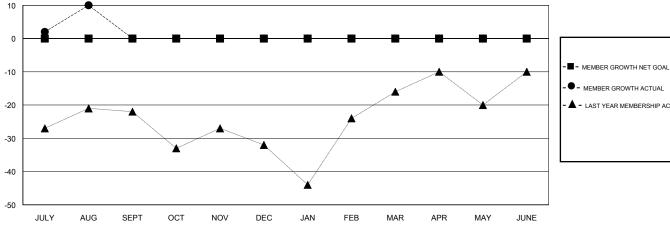

#### LOCATION TENNESSEE

**GMT CA** 

|                       | Club          | s         |               | Members               |                           |                         |                                              |  |
|-----------------------|---------------|-----------|---------------|-----------------------|---------------------------|-------------------------|----------------------------------------------|--|
| RESULTS FOR 2018-2019 |               |           |               | RESULTS FOR 2018-2019 |                           |                         |                                              |  |
| QUARTER               | NEW CLUB GOAL | NEW CLUBS | DROPPED CLUBS | QUARTER               | MEMBER GROWTH NET<br>GOAL | MEMBER GROWTH<br>ACTUAL | DROPPED MEMBERS ACTUAL (including transfers) |  |
| JULY/AUG/SEPT         | 0             | 0         | 0             | JULY/AUG/SEPT         | 0                         | 19                      | 7                                            |  |
| OCT/NOV/DEC           | 0             | 0         | 0             | OCT/NOV/DEC           | 0                         | 0                       | 0                                            |  |
| JAN/FEB/MAR           | 0             | 0         | 0             | JAN/FEB/MAR           | 0                         | 0                       | 0                                            |  |
| APR/MAY/JUNE          | 0             | 0         | 0             | APR/MAY/JUNE          | 0                         | 0                       | 0                                            |  |